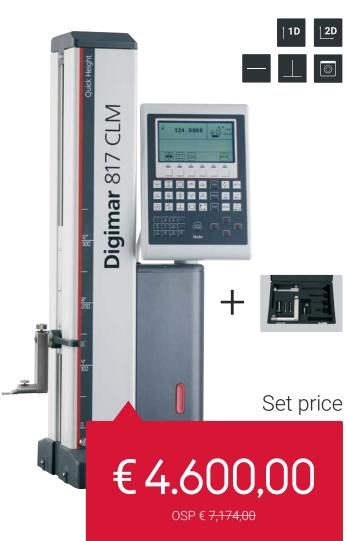

## **Special bonus package** Digimar 817 CLM 600 mm + Probe Set 817 ts2

## Height measuring instrument for speed, reliability and precision

Quickly and yet reliably and precisely – this is how our Digimar 817 CLM height measuring device operates. Thanks to its extensive measuring and evaluation functions, the 817 CLM is an integral part of every production and quality assurance process. In daily use, the height measuring device scores with its freely swiveling, ergonomic operating and display element and the patented "Quick Mode" – fast measurement by hand, the innovative solution from Mahr. The additional probe set allows for a wide variety of applications.

## Top features:

- Wide range of measurement functions in 1D or 2D (optional)
- Dynamic measurement functions with the analog display
- Automatic perpendicularity and straightness measurements (in conjunction with optional accessories)
- Automated measuring procedures (measurement programs)
- Auto function for chain measurements and distance measurements